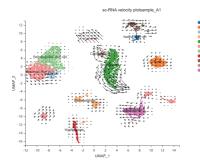

Launch of Single Cell RNA Analysis On Our Dr. Tom Bioinformatics Platform

Designed by a team of expert RNA scientists and bioinformaticians, Dr. Tom is an advanced web-based platform for the easy analysis, visualisation and interpretation of all types of RNA data. We are now proud to announce the addition of single cell RNA analysis to existing functionality.

Dr.Tom is already relied upon by thousands of scientists and researchers, and has shown itself to be a valuable and important tool in addition to any institution's own internal data curation and analysis efforts.

- · Web-Based, No Installation Needed
- No Programing Skills Required
- Fast and Intuitive
- No Data Analysis Size Limits



Fig 1. Cell Clustering Map In Dr. Tom



Fig 4. Protein Protein Interaction Analysis In Dr. Tom







Fig 3. Cell Communication Circos Plot Analysis In Dr. Tom



Analysis In Dr. Tom

## To learn more, email us for a no obligation discussion about access. info@bgi.com

For Research Use Only. Not for use in diagnostic procedures (except as specifically noted).

Copyright© BGI 2022. All trademarks are the property of BGI, or their respective owners. This material contains information on products which is targeted to a wide range of audiences and could contain product details or information otherwise not accessible or valid in your country. Please be aware that we do not take any responsibility for accessing such information which may not comply with any legal process, regulation, registration or usage in the country of your origin. Note, BGI's genetic testing products have not been cle