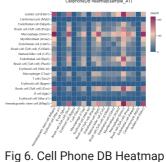

- · Web-Based, No Installation Needed
- No Programing Skills Required
- Fast and Intuitive
- No Data Analysis Size Limits

Fig 1. Cell Clustering Map In Dr. Tom

Fig 4. Protein Protein Interaction Analysis In Dr. Tom