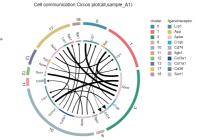

ch of Single Cell RNA Analysis On Our Dr. Tom Bioinformatics Platform

Designed by a team of expert RNA scientists and bioinformaticians, Dr. Tom is an advanced web-based platform for the easy analysis, visualisation and interpretation of all types of RNA data. We are now proud to announce the addition of single cell RNA analysis to existing functionality.

Dr.Tom is already relied upon by thousands of scientists and researchers, and has shown itself to be a valuable and important tool in addition to any institution's own internal data curation and analysis efforts.

- · Web-Based, No Installation Needed
- No Programing Skills Required
- Fast and Intuitive
- No Data Analysis Size Limits



Fig 1. Cell Clustering Map In Dr. Tom



Fig 4. Protein Protein Interaction Analysis In Dr. Tom







Fig 3. Cell Communication Circos Plot Analysis In Dr. Tom



Analysis In Dr. Tom

## To learn more, email us for a no obligation discussion about access. info@bgi.com

For Research Use Only. Not for use in diagnostic procedures (except as specifically noted).

Copyright© BGI 2022. All trademarks are the property of BGI, or their respective owners. This material contains information on products which is targeted to a wide range of audiences and could contain product details or information otherwise not accessible or valid in your country. Please be aware that we do not take any responsibility for accessing such information which may not comply with any legal process, regulation, registration or usage in the country of your origin. Note, BGI's genetic testing products have not been cleared