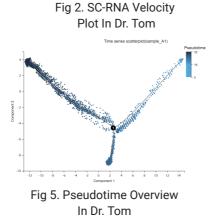

unch of Single Cell RNA Analysis On Our Dr. Tom Bioinformatics Platform

Designed by a team of expert RNA scientists and bioinformaticians, Dr. Tom is an advanced web-based platform for the easy analysis, visualisation and interpretation of all types of RNA data. We are now proud to announce the addition of single cell RNA analysis to existing functionality.

Dr.Tom is already relied upon by thousands of scientists and researchers, and has shown itself to be a valuable and important tool in addition to any institution's own internal data curation and analysis efforts.

- · Web-Based, No Installation Needed
- No Programing Skills Required
- Fast and Intuitive
- No Data Analysis Size Limits



Fig 1. Cell Clustering Map In Dr. Tom



Fig 4. Protein Protein Interaction Analysis In Dr. Tom







Fig 3. Cell Communication Circos Plot Analysis In Dr. Tom



Analysis In Dr. Tom

## To learn more, email us for a no obligation discussion about access. info@bgi.com

For Research Use Only. Not for use in diagnostic procedures (except as specifically noted).

Copyright© BGI 2022. All trademarks are the property of BGI, or their respective owners. This material contains information on products which is targeted to a wide range of audiences and could contain product details or information otherwise not accessible or valid in your country. Please be aware that we do not take any responsibility for accessing such information which may not comply with any legal process, regulation, registration or usage in the country of your origin. Note, BGI's genetic testing products have not been clear