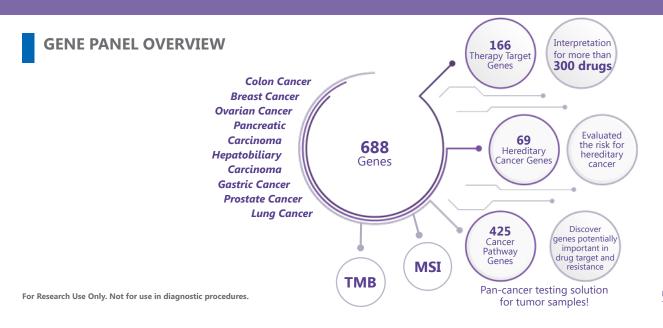

BGI's SENTIS<sup>™</sup> Cancer+ Discovery NGS Panel provides your labs with one of the market's most comprehensive and accurate NGS-based testing solution for the identification of actionable somatic and germline mutations and the discovery of novel variants with important functions in cancer. The panel offers exon coverage of 688 cancer-related genes and interrogates the most common types of alterations, including SNVs, indels, CNVs and fusions in solid tumors.

#### 1. Targeted Therapy

- » Covers 166 therapy target genes for interpretation of over 300 drugs.
- » Includes FDA and NCCN guideline-recommended companion diagnostic genes.
- 2. Immunotherapy Evaluation
  - » High-concordance TMB results (R<sup>2</sup>>0.95) with whole-exome sequencing.
  - » BGI's proprietary EDB-MSI algorithm for precise evaluation (95%+ sensitivity and specificity).
  - » Includes evaluation of 23 Immune positive and negative genes.
- 3. Hereditary Risk
  - » Covers 69 hereditary cancer genes for risk evaluation of breast, ovarian, colon cancer, and more.