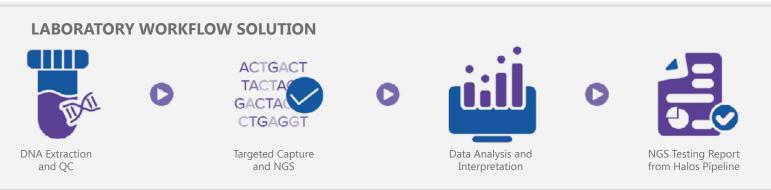

BGI's early access program enables your end-to-end testing of various sample types with the following proven products/platforms (**RUO in the US and Canada**).

MGISP-100\* Automated Sample Preparation System