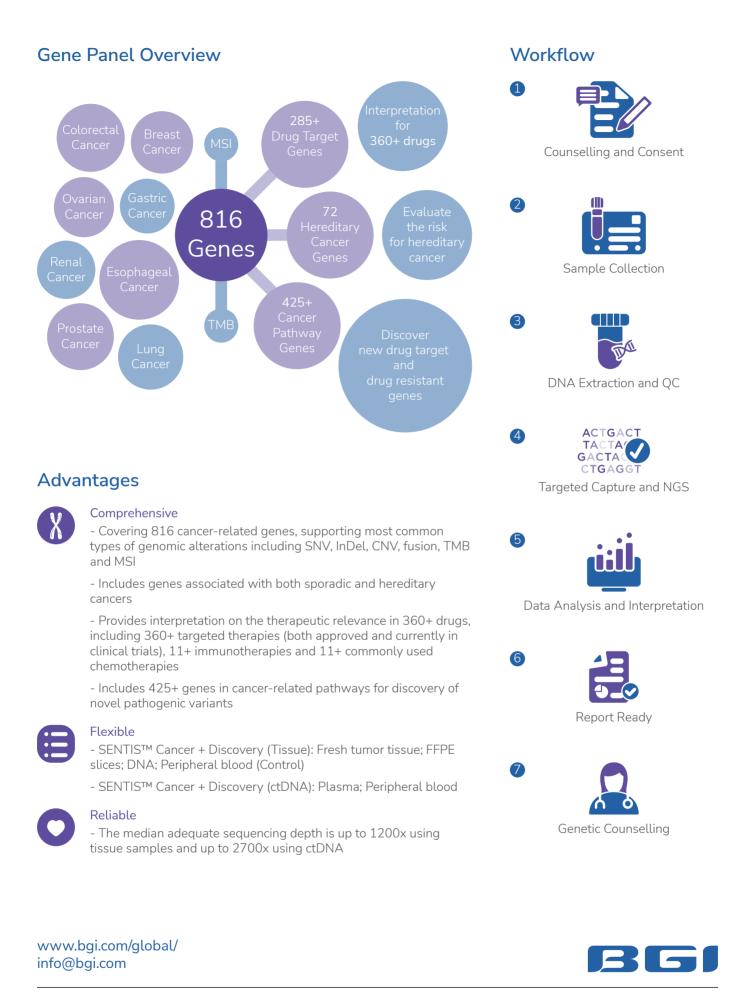

SENTIS<sup>™</sup> Cancer + Discovery provides clinicians with one of the market's most comprehensive and accurate Next Generation Sequencing (NGS) based testing solution for the identification of clinically actionable mutations and the discovery of novel variants with important functions in cancer. Supporting both tissue sample and liquid biopsy, the panel offers 816 cancer-related genes and interrogates the most common types of alterations, including SNVs, indels, CNVs, and fusions in solid tumors.